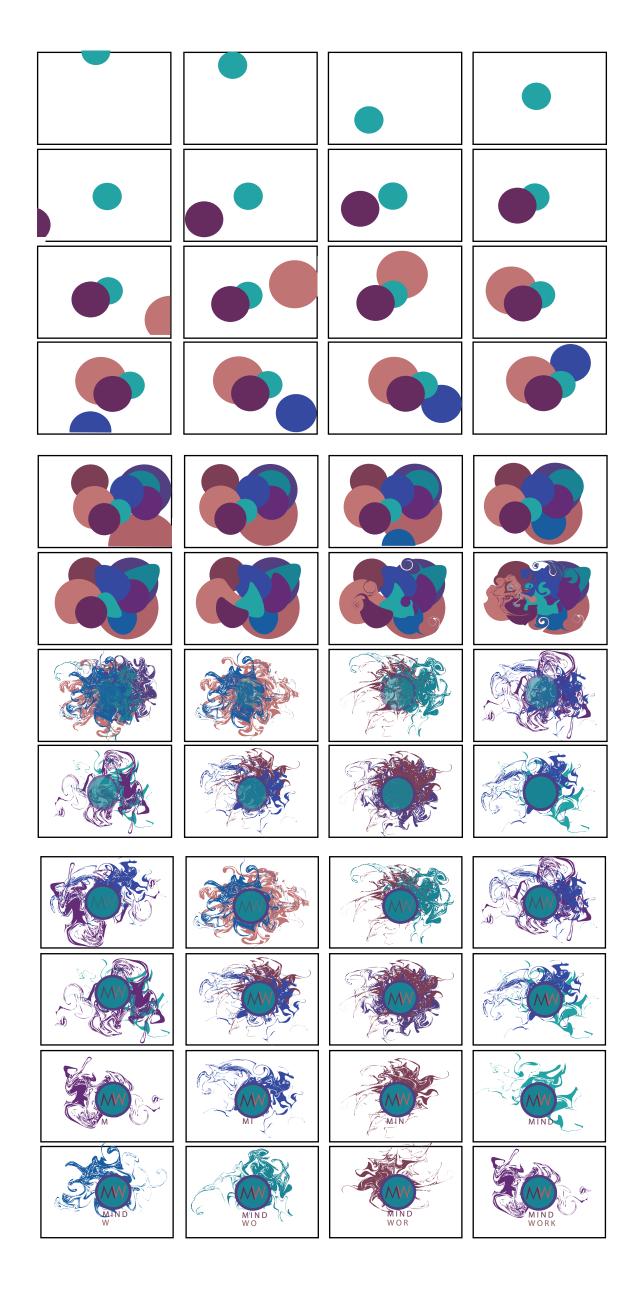

ge that has to be delivered is that anyone can design! This Design Show is the chance to show your creative side.

### CONTEXT

The context of this event will be displayed in two locations, CSUF West Gallery and The Gallery of Orange Circle. There will be fliers. It'll be shown on smartphones as well as on bigger electronic devises (computer, tablets, tv screen)

### VOICE

The voice of the branding for the Design Show should be Innovative, youthful, modern, engaging.

### **DESIRED RESPONSE**

The desired response is to engage students from all majors to submit their work and to invite viewers to attend Design Show.

### **KEYWORDS**:

Engagement, Community, Innovation, Experience, Creativity.

### **MOOD BOARD**



### Fall 2019 - 483F

# PROJECT 01 BRANDING DESIGN



## **STORYBOARD**





# PROJECT 01 BRANDING DESIGN

# LOGO IDEA







## COLOR



Roboto, Bold, 14pt

Aa Bb Cc Dd Ee Ff Gg Hh Ii Jj Kk Ll Mm Nn Oo Pp Qq Rr Ss Tt Vv Ww Xx Yy Zz

1234567890

# SOCIAL MEDIA





| V 0 V                                 |            |        |   |
|---------------------------------------|------------|--------|---|
| Sviđa mi se: 12                       |            |        |   |
| fun4everyone_gif<br>duši veselie_osmi |            |        |   |
| <b>∧</b> Q                            | (+)        | $\sim$ | 2 |
|                                       | $\bigcirc$ |        |   |